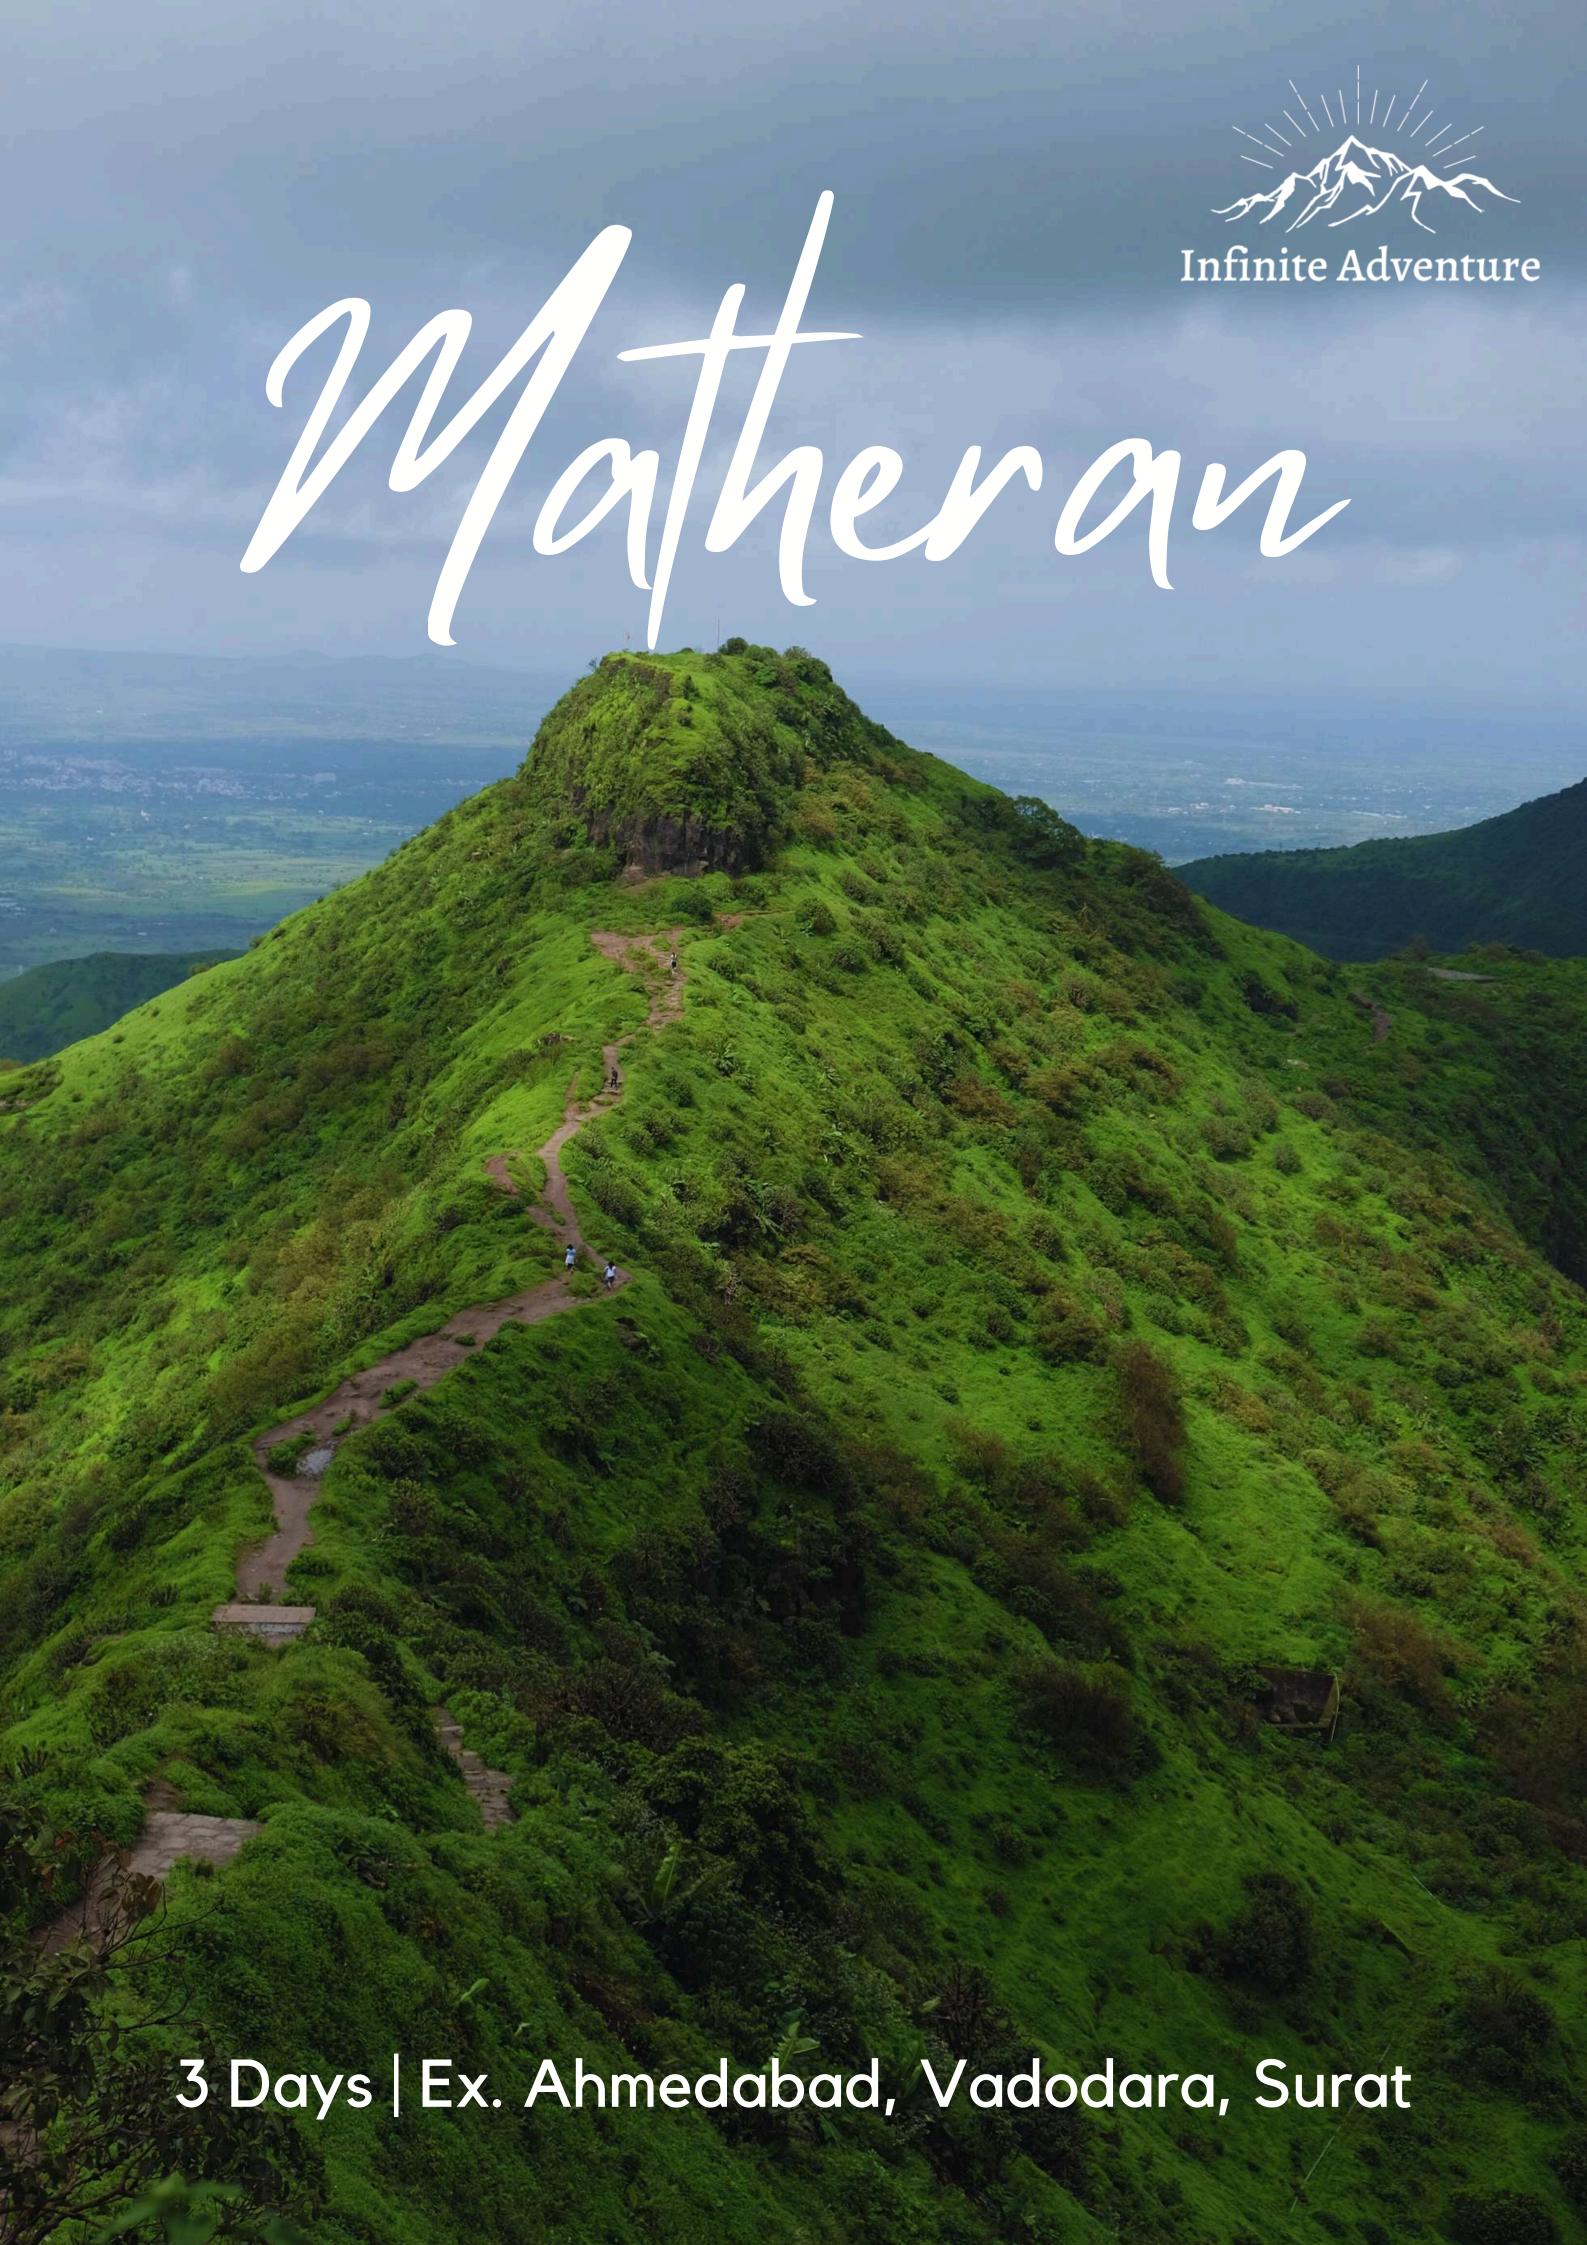

### TRIP INFORMATION

Matheran is a serene hill station nestled in the Western Ghats of Maharashtra, India. Known for its vehicle-free environment, lush greenery, and panoramic viewpoints, it offers a tranquil escape from city life. Visitors enjoy walking along its narrow paths, exploring viewpoints like Panorama Point and Charlotte Lake, and experiencing its pleasant climate throughout the year.

## **MAIN ATTRACTIONS**

- More than 38 Viewpoints
- Asia's only Automobile Free Hill Station
- Heritage Toy Train
- Peb Fort Trekking / Garbett Plateau trek
- Waterfall (Reverse waterfall in heavy wind)
- Kadyavarcha Ganpati
- Panorama Point
- Night Trek\*
- Waterfall Rappelling\*

# Day 1

- Reach karjat Phata around 09:00 AM
- Breakfast on the way
- Reach Matheran by local taxi
- Reach resort at matheran
- Check in, Freshen Up, Lunch
- Take a dive in Swimming Pool
- Matheran Sight scene circuit
  Eco Point, Charlotte Lake, Edward Point,
  Cecil Point, Water fall (Reverse waterfall during rain)
- Matheran Market