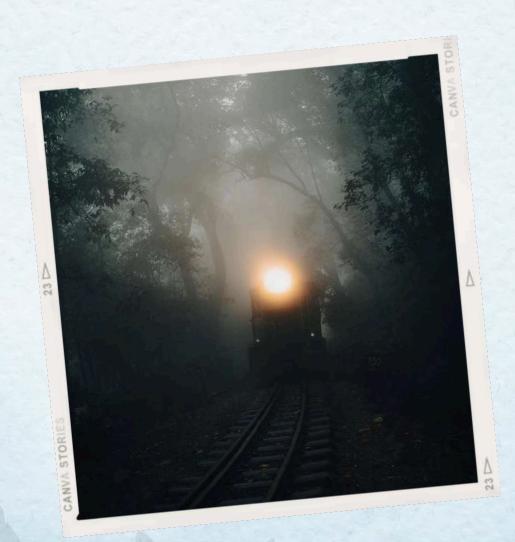

## **MAIN ATTRACTIONS**

- More than 38 Viewpoints
- Asia's only Automobile Free Hill Station
- Heritage Toy Train
- Peb Fort Trekking / Garbett Plateau trek
- Waterfall (Reverse waterfall in heavy wind)
- Kadyavarcha Ganpati
- Panorama Point
- Night Trek\*
- Waterfall Rappelling\*

### Day 3

- Morning Breakfast and check out from Hotel
- Experience Heritage Toy train (3 km ride)\* on self
- Reach to Matheran Parking
- Toy train trek till Ganesh Statues of Matheran / kadyavarch Ganpati carved from single boulder (trek 4 km easy
- Reach near by 03:00 PM, Start return journey to your hometow