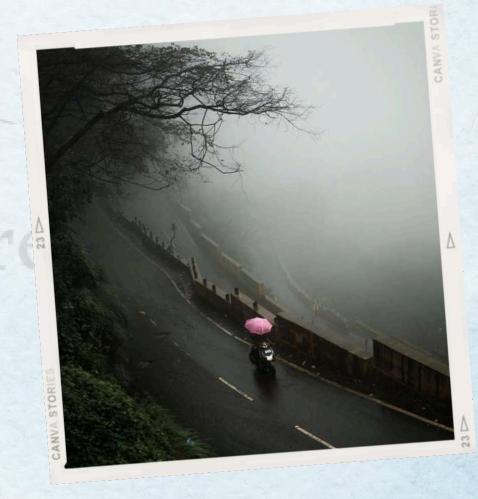

### TRIP INFORMATION

Matheran is a serene hill station nestled in the Western Ghats of Maharashtra, India. Known for its vehicle-free environment, lush greenery, and panoramic viewpoints, it offers a tranquil escape from city life. Visitors enjoy walking along its narrow paths, exploring viewpoints like Panorama Point and Charlotte Lake, and experiencing its pleasant climate throughout the year.

# Day 1

- Reach karjat Phata around 09:00 AM
- Breakfast on the way
- Reach Matheran by local taxi
- Reach resort at matheran
- Check in, Freshen Up, Lunch
- Take a dive in Swimming Pool
- Matheran Sight scene circuit
  Eco Point, Charlotte Lake, Edward Point,
  Cecil Point, Water fall (Reverse waterfall during rain)
- Matheran Market