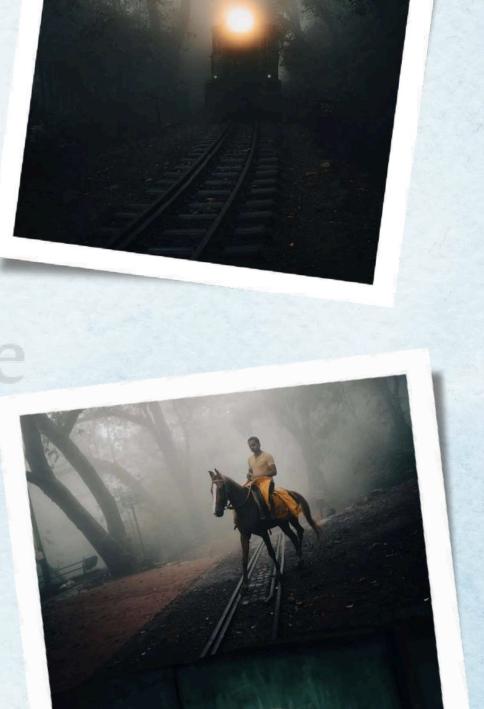

## **MAIN ATTRACTIONS**

- More than 38 Viewpoints
- Asia's only Automobile Free Hill Station
- Heritage Toy Train
- Peb Fort Trekking / Garbett Plateau trek
- Waterfall (Reverse waterfall in heavy wind)
- Kadyavarcha Ganpati
- Panorama Point
- Night Trek\*
- Waterfall Rappelling\*

### Day 3

- Morning Breakfast and check out from Hotel
- Experience Heritage Toy train (3 km ride)\* on self
- Reach to Matheran Parking
- Toy train trek till Ganesh Statues of Matheran / kadyavarch Ganpati carved from single boulder (trek 4 km easy
- Reach near by 03:00 PM, Start return journey to your hometow