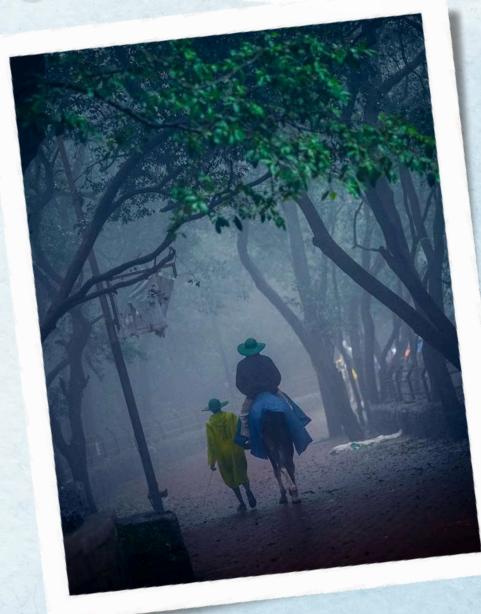

### TRIP INFORMATION

Matheran is a serene hill station nestled in the Western Ghats of Maharashtra, India. Known for its vehicle-free environment, lush greenery, and panoramic viewpoints, it offers a tranquil escape from city life. Visitors enjoy walking along its narrow paths, exploring viewpoints like Panorama Point and Charlotte Lake, and experiencing its pleasant climate throughout the year.

## **MAIN ATTRACTIONS**

- More than 38 Viewpoints
- Asia's only Automobile Free Hill Station
- Heritage Toy Train
- Peb Fort Trekking / Garbett Plateau trek
- Waterfall (Reverse waterfall in heavy wind)
- Kadyavarcha Ganpati
- Panorama Point
- Night Trek\*
- Waterfall Rappelling\*