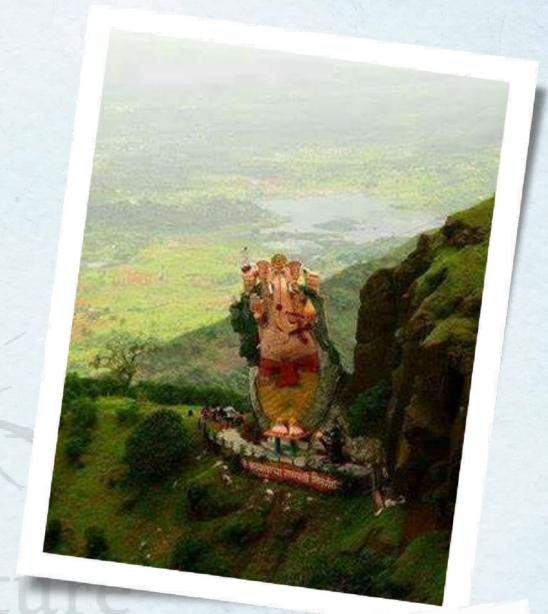

## **MAIN ATTRACTIONS**

- More than 38 Viewpoints
- Asia's only Automobile Free Hill Station
- Heritage Toy Train
- Peb Fort Trekking / Garbett Plateau trek
- Waterfall (Reverse waterfall in heavy wind)
- Kadyavarcha Ganpati
- Panorama Point
- Night Trek\*
- Waterfall Rappelling\*

### Day 3

- Morning Breakfast and check out from Hotel
- Experience Heritage Toy train (3 km ride)\* on self
- Reach to Matheran Parking
- Toy train trek till Ganesh Statues of Matheran / kadyavarch Ganpati carved from single boulder (trek 4 km easy
- Reach near by 03:00 PM, Start return journey to your hometow