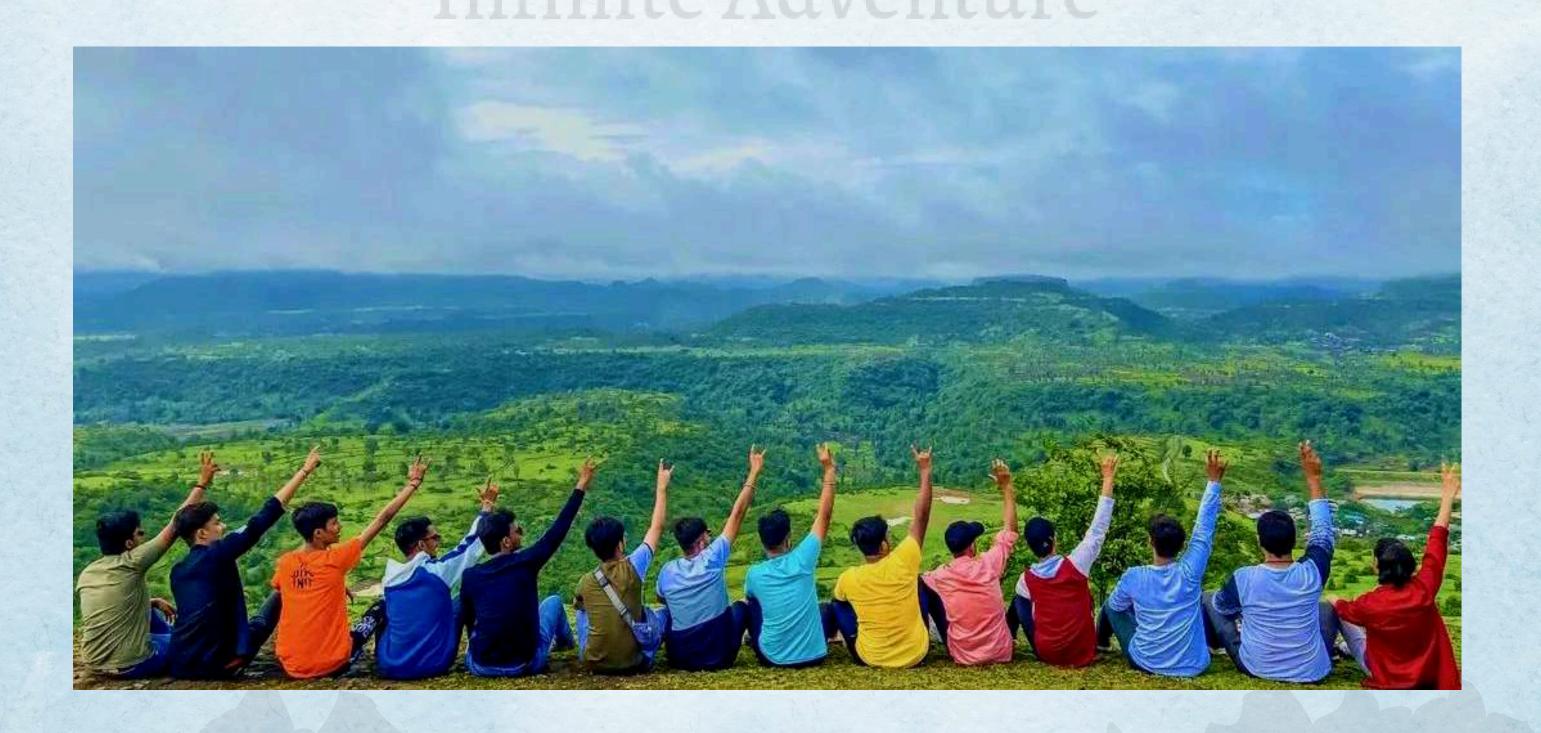

### TRIP INFORMATION

Matheran is a serene hill station nestled in the Western Ghats of Maharashtra, India. Known for its vehicle-free environment, lush greenery, and panoramic viewpoints, it offers a tranquil escape from city life. Visitors enjoy walking along its narrow paths, exploring viewpoints like Panorama Point and Charlotte Lake, and experiencing its pleasant climate throughout the year.

## **MAIN ATTRACTIONS**

- More than 38 Viewpoints
- Asia's only Automobile Free Hill Station
- Heritage Toy Train
- Peb Fort Trekking / Garbett Plateau trek
- Waterfall (Reverse waterfall in heavy wind)
- Kadyavarcha Ganpati
- Panorama Point
- Night Trek\*
- Waterfall Rappelling\*