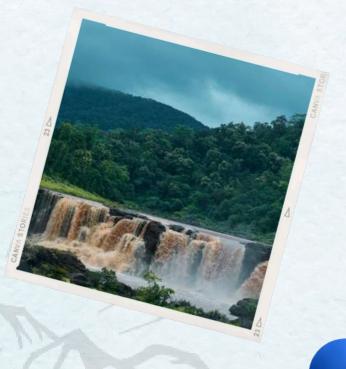

## Day 0

Departure from Ahmedabad

(The camp will depart previous night from Ahmedabad)

Day 1

Visit Gira Waterfall in the Morning.

After Lunch trek to Sunset Point and Visit Step Garden.

Then reach Saputara campsite, Tent allotment & have Lunch.