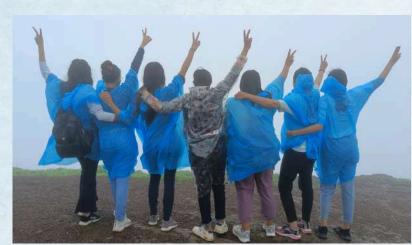

Back to campsite & have Dinner After Dinner will do Garba.

Day 2
Wake up early in the morning &

have Breakfast

After Lunch visit
Saputara Local sight
seen

Back to campsite & have Dinner & Garba

Day 3

Breakfast & Group Activites or Sunrise Point Trek